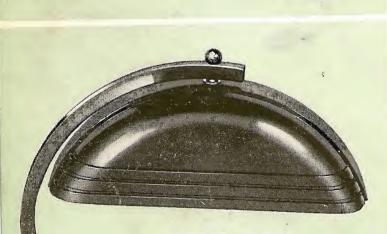

## Parker's New Sealomatic Rocker Bowl overcomes 2 chief faults of Average Pen Desk Sets

- 1 Ends seepage of ink from pen into pen retainer.
- 2 Ends drying of ink on the pen point.
- 1 Automatically tilts upward to receive pen.
- 2 Automatically pivots to near level rest when pen is inserted—hence gravity pull is lessened — ink cannot seep out.
- **3** Automatically ejects pen unless you insert it firmly, thus warning you the "perfect seal" has not been made.
- 4 Automatically clasps pen in air-tight seal and holds it ready to write minutes, hours, or days later.